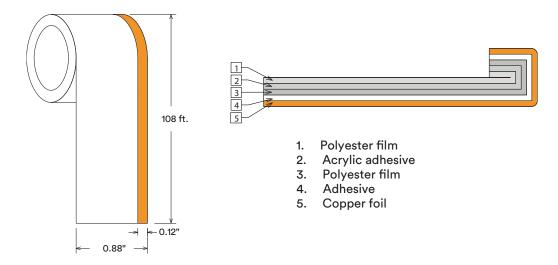

## PRODUCT CONSTRUCTION

Copper laminate - .7 mil copper foil / white tint 1 mil polyester film.

Polyester tape - 1 mil film with 1.5 mil acrylic adhesive.